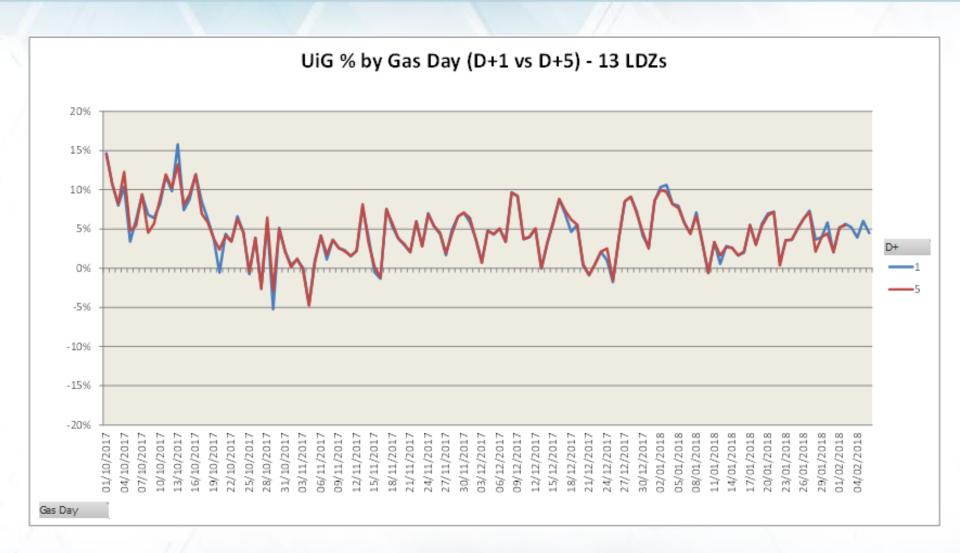

| 0    | 132 | 0       | 0   | 0   | 132            |  |
| Fix in Progress                          | 7    | 0   | 4       | 0   | 5   | 16             |  |
| Fixed                                    | 0    | 0   | 0       | 0   | 1   | 1              |  |
| New                                      | 0    | 0   | 0       | 0   | 11  | 11             |  |
| Monitor                                  | 0    | 0   | 0       | 0   | 0   | 0              |  |
| Total                                    | 11   | 132 | 10      | 3   | 18  | 174            |  |
| Total number of meter point queries open |      |     |         |     |     |                |  |



## **DM Financial Adjustments Progress**





### **DM Financial Adjustments Burndown**





## **Latest UIG volatility**