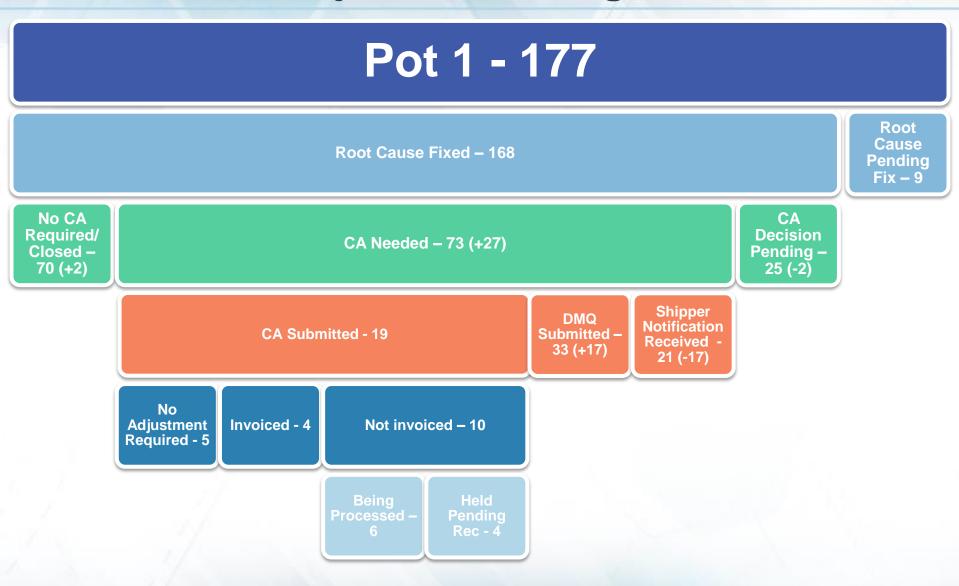

#### Pot 1 Key messages

Outstanding last week = 5

Closed this week = 0

**0** meter points still impacting UIG (estimated consumption not accurate)

| Row Labels                               | DMSP | N/A | SHIPPER | MAM | xos | Grand<br>Total |  |
|------------------------------------------|------|-----|---------|-----|-----|----------------|--|
| Assigned                                 | 0    | 0   | 0       | 0   | 0   | 0              |  |
| Closed                                   | 0    | 168 | 0       | 0   | 0   | 168            |  |
| Fix in Progress                          | 0    | 0   | 6       | 1   | 1   | 8              |  |
| New                                      | 0    | 0   | 0       | 0   | 0   | 0              |  |
| Monitor                                  | 0    | 0   | 0       | 1   | 0   | 1              |  |
| Failed                                   | 0    | 0   | 0       | 0   | 0   | 0              |  |
| Total                                    | 0    | 168 | 6       | 2   | 1   | 177            |  |
| Total number of meter point queries open |      |     |         |     |     |                |  |