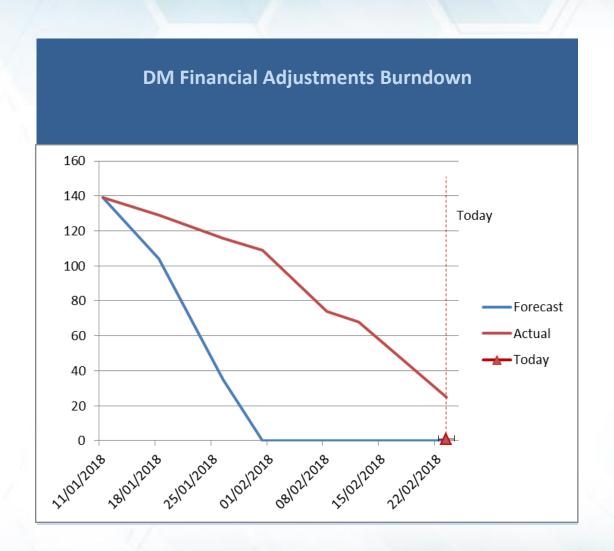

## **DM Financial Adjustments Progress**

### **DM Financial Adjustments Burndown**