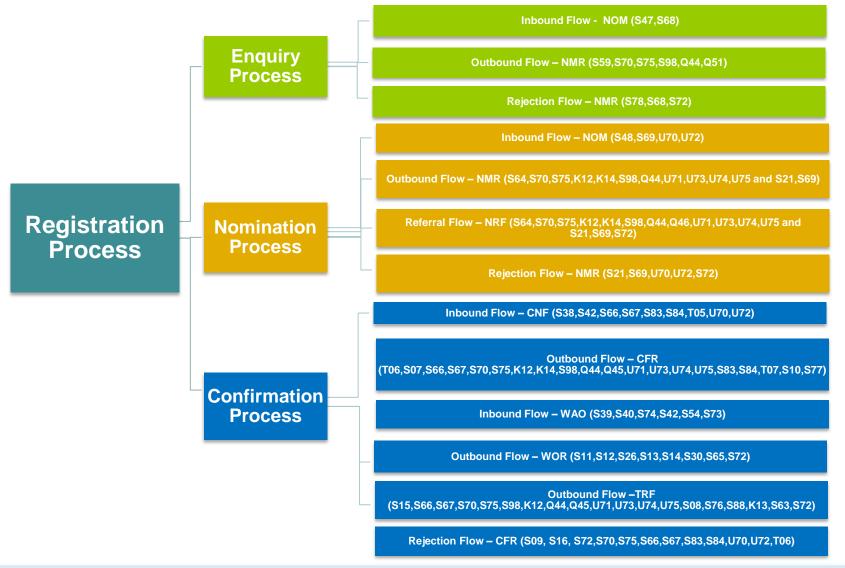

#### UK Link DBI : Registration Process Overview

|                                | F              | File Detail                                                |                  | Change Detail    |                         | Remarks                           |                                                                                                                                                                                                                                                                                                                                                                                                                                                          |
|--------------------------------|----------------|------------------------------------------------------------|------------------|------------------|-------------------------|-----------------------------------|----------------------------------------------------------------------------------------------------------------------------------------------------------------------------------------------------------------------------------------------------------------------------------------------------------------------------------------------------------------------------------------------------------------------------------------------------------|
| Business<br>Process<br>Tower   | File Extension | File Name/File<br>Description                              | Source<br>System | Target<br>System | Complexity<br>of Change | Primary<br>Driver of<br>Change    | Changes in File Formats                                                                                                                                                                                                                                                                                                                                                                                                                                  |
| Supply Point<br>Administration | NOM            | Nomination and<br>enquiry                                  | Shipper          | UK Link          | Major                   | Business<br>requirement<br>driven | <ul> <li>New field for CSEP<br/>Information</li> <li>Removal of new Supply Point<br/>Configuration (S49)</li> <li>Class Type Information</li> <li>Batch frequency added</li> <li>Request for consumption<br/>values added.</li> <li>New record type for NTS and<br/>LDZ optional tariffs.</li> </ul>                                                                                                                                                     |
| Supply Point<br>Administration | NMR/NRF        | Nomination<br>Response,<br>Nomination referral<br>response | UK Link          | Shipper          | Major                   | Business<br>requirement<br>driven | <ul> <li>New record type for CSEP<br/>Information</li> <li>Class Type and batch<br/>frequency information added</li> <li>Addition of Consumption<br/>information</li> <li>IGT charge rates</li> <li>DNI indicator</li> <li>Withdraw status in enquiry<br/>response</li> <li>New record type for NTS<br/>optional tariff, LDZ Optional<br/>tariff, CSO detail, Asset<br/>charge</li> <li>New record type for IGT<br/>response in the NRF file.</li> </ul> |