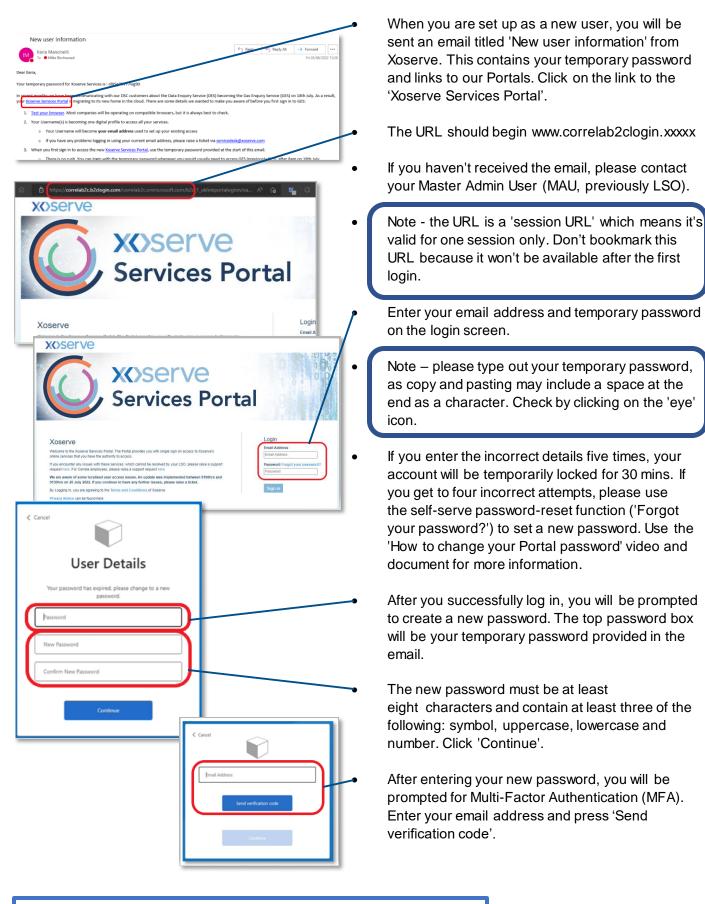

## How to log in to the Portal for the first time



**XX)**SerV

## **Resources:**

Browser compatibility test - Link Raise a ticket via our Service Desk - <u>servicedesk@xoserve.com</u> Full training course for the new GES service - <u>Link</u> Frequently Asked Questions - <u>Link</u>

## How to log in to the Portal for the first time



the link below, providing information on the steps that you have completed so we can triage the issue as accurately as possible.

**XX**>Serv

## Resources:

Browser compatibility test - Link Raise a ticket via our Service Desk - <u>servicedesk@xoserve.com</u> Full training course for the new GES service - <u>Link</u> Frequently Asked Questions - <u>Link</u>