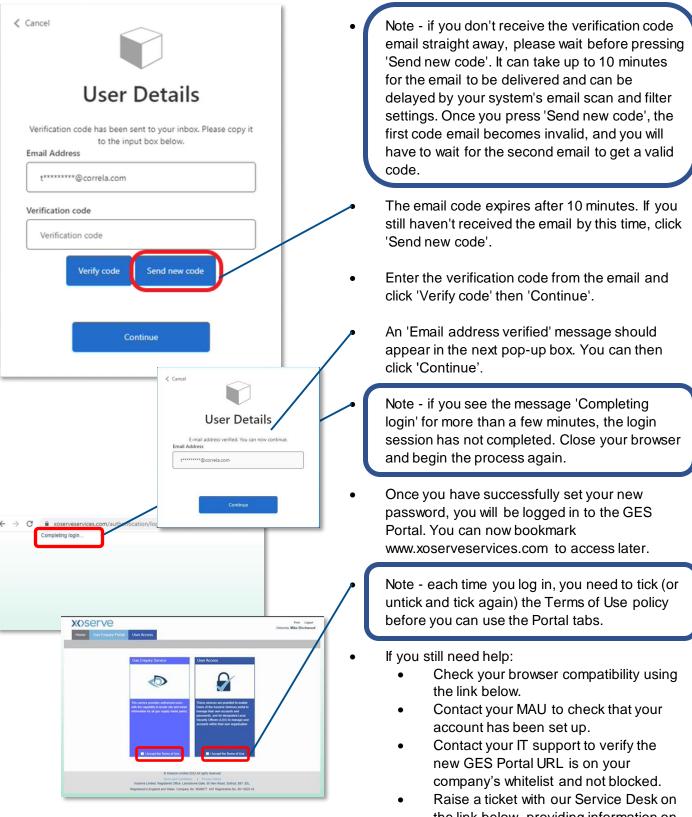

## How to log in to the Portal for the first time

the link below, providing information on the steps that you have completed so we can triage the issue as accurately as possible.

**XX**>Serv